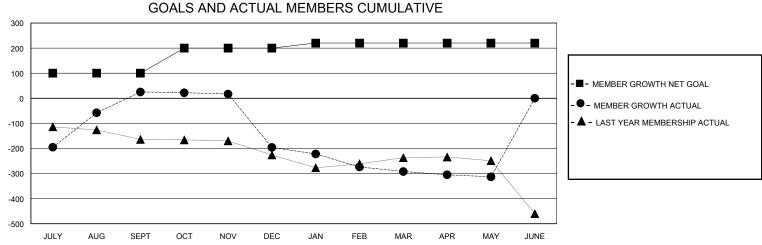

## District 321C2

Results as of: 5/31/2024

| GMT:          | LOCATION INDIA |             |               |                       |                       |                         |                                                    |  |
|---------------|----------------|-------------|---------------|-----------------------|-----------------------|-------------------------|----------------------------------------------------|--|
|               | Club           | s           |               | Members               |                       |                         |                                                    |  |
|               | RESULTS FOR    | R 2023-2024 |               | RESULTS FOR 2023-2024 |                       |                         |                                                    |  |
| QUARTER       | NEW CLUB GOAL  | NEW CLUBS   | DROPPED CLUBS | QUARTER MEMB          | ER GROWTH NET<br>GOAL | MEMBER GROWTH<br>ACTUAL | DROPPED<br>MEMBERS ACTUAL<br>(including transfers) |  |
| JULY/AUG/SEPT | 2              | 5           | 1             | JULY/AUG/SEPT         | 100                   | 612                     | 411                                                |  |
| OCT/NOV/DEC   | 0              | 0           | 2             | OCT/NOV/DEC           | 100                   | 72                      | 280                                                |  |
| JAN/FEB/MAR   | 2              | 0           | 3             | JAN/FEB/MAR           | 20                    | 35                      | 123                                                |  |
| APR/MAY/JUNE  | 0              | 0           | 0             | APR/MAY/JUNE          | 0                     | 34                      | 50                                                 |  |