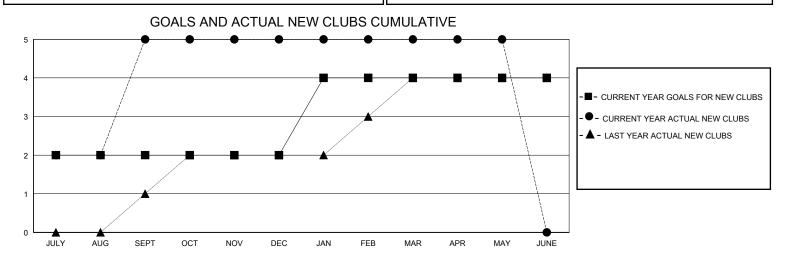

## District 321C2

Results as of: 5/31/2024

| GMT:          | LOCATION INDIA |             |               |                       |                       |                         |                                                    |  |
|---------------|----------------|-------------|---------------|-----------------------|-----------------------|-------------------------|----------------------------------------------------|--|
|               | Club           | s           |               | Members               |                       |                         |                                                    |  |
|               | RESULTS FOR    | R 2023-2024 |               | RESULTS FOR 2023-2024 |                       |                         |                                                    |  |
| QUARTER       | NEW CLUB GOAL  | NEW CLUBS   | DROPPED CLUBS | QUARTER MEMB          | ER GROWTH NET<br>GOAL | MEMBER GROWTH<br>ACTUAL | DROPPED<br>MEMBERS ACTUAL<br>(including transfers) |  |
| JULY/AUG/SEPT | 2              | 5           | 1             | JULY/AUG/SEPT         | 100                   | 612                     | 411                                                |  |
| OCT/NOV/DEC   | 0              | 0           | 2             | OCT/NOV/DEC           | 100                   | 72                      | 280                                                |  |
| JAN/FEB/MAR   | 2              | 0           | 3             | JAN/FEB/MAR           | 20                    | 35                      | 123                                                |  |
| APR/MAY/JUNE  | 0              | 0           | 0             | APR/MAY/JUNE          | 0                     | 34                      | 50                                                 |  |